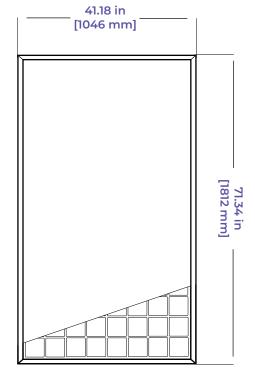

#### Mechanical Characteristics

| Format- | 71.3 in $\times$ 41.18 in $\times$ 1.57 in (including frame) |
|---------|--------------------------------------------------------------|
| Weight- | 46.7 lbs (21.2 kg)                                           |
| Frame-  | Class 1 Black Anodized                                       |