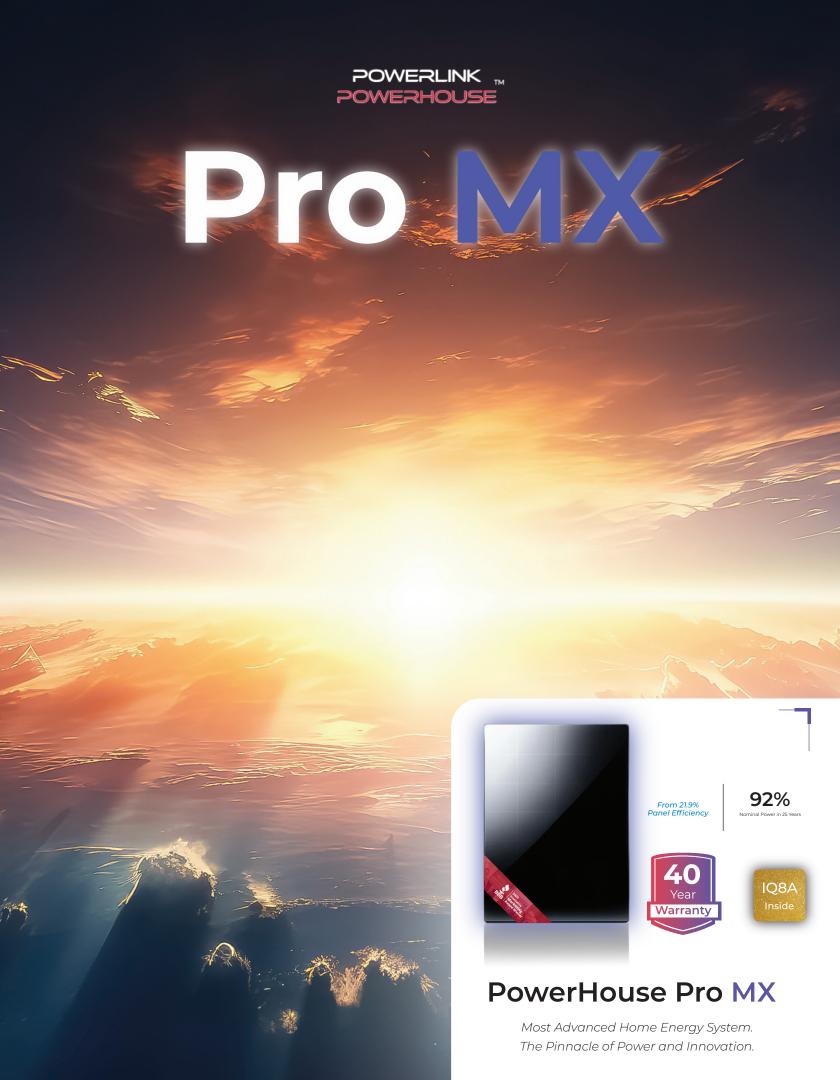

### Electrical Characteristics

| PANEL SPECIFICATIONS             |           |
|----------------------------------|-----------|
| Power Output(Watt)-              | 415 Watts |
| Power Tolerance-                 | +5/0%     |
| Panel Efficiency-                | 21.9%     |
| Maximum Degredation(Annually)-   | .25%      |
| Nominal Power(in 25 Years)-      | 92.0%     |
| Product Warranty(Manufacturer)-  | 40 Year   |
| Power Warranty(Manufacturer)-    | 40 Year   |
| All Black Monocrystalline Panels |           |